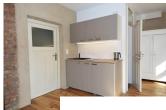

#### Description

Newly renovated flat in the front building. The apartment has a living room within a double bed. The kitchen is open to the living room. The apartment is fully equipped with 2 TV sets. Babelsberg S (S1, S7) Station is a 10-minute walk. The apartment is located directly on the park Babelsberg, and near the city pool Babelsberg.