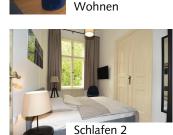

## Beschreibung

Luxuswohnung nahe Ku'damm. Drei sehr einladende und gemütliche Schlafzimmer mit großen Betten und Schränken vorhanden. Großzügiges Wohnzimmer mit Zugang zum Balkon. Zwei individuell geflieste Tageslichtbadezimmer vorhanden, jeweils mit einer großen Dusche oder Wannenbad ausgestattet. Die modern eingerichtete Küche verfügt über hochwertige Elektrogeräte von Bosch/Siemens und Miele, eine moderne Dunstabzugshaube und einen großen Holztisch welcher Platz für mindestens sechs Personen bietet. Die großen Fenster in der Küche bieten genügend Lüftungsmöglichkeiten.