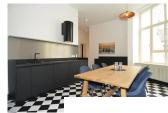

## Beschreibung

Luxuswohnung nahe Ku'damm. Drei sehr einladende und gemütliche Schlafzimmer mit großen Betten und Schränken vorhanden. Großzügiges Wohnzimmer mit Zugang zum Balkon. Zwei individuell geflieste Tageslichtbadezimmer vorhanden, jeweils mit einer großen Dusche oder Wannenbad ausgestattet. Die modern eingerichtete Küche verfügt über hochwertige Elektrogeräte von Bosch/Siemens und Miele, eine moderne Dunstabzugshaube und einen großen Holztisch welcher Platz für mindestens sechs Personen bietet. Die großen Fenster in der Küche bieten genügend Lüftungsmöglichkeiten.

Jedes Zimmer verfügt über ein Smart TV. Internet und eine Waschmaschine ist ebenfalls vorhanden.

Das Objekt liegt im 4.OG ohne Fahrstuhl.

Sehr zentral gelegen, unweit des Ku'damms. Der Ku'damm bietet als einer der größten Einkaufsstraße Berlins eine Vielzahl an Einkaufsmöglichkeiten, Restaurants und Sehenswürdigkeiten. Sehr gute Verkehrsanbindung.