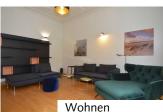

## Beschreibung

Luxuswohnung nahe Ku'damm. Drei sehr einladende und gemütliche Schlafzimmer mit großen Betten und Schränken vorhanden. Großzügiges Wohnzimmer mit Zugang zum Balkon. Zwei individuell geflieste Tageslichtbadezimmer vorhanden, jeweils mit einer großen Dusche oder Wannenbad ausgestattet. Die modern eingerichtete Küche verfügt über hochwertige Elektrogeräte von Bosch/Siemens und Miele, eine moderne Dunstabzugshaube und einen großen Holztisch welcher Platz für mindestens sechs Personen bietet. Die großen Fenster in der Küche bieten genügend Lüftungsmöglichkeiten.