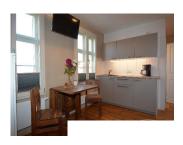

- pictures available

- cooker

refrigerator

Balcony Elevator No Garden No

- bed - bathroom with tub

 doublebed comfortable

internet american kitchenTV

plank floor

flooring material

floor boards

kitchen fitted kitchen

technics

Wifi reception type of heating

central heating system

### Description

Nice apartment in Babelsberg. The apartment has a living room within a double bed. The kitchen is open to the living room. The apartment is fully equipped with 2 TV sets. Babelsberg S (S1, S7) Station is a 10-minute walk. The apartment is located directly on the park Babelsberg, and near the city pool Babelsberg.