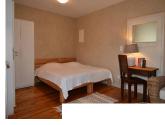

- pictures available

- cooker

refrigerator

Balcony Elevator No Garden No

- bed - bathroom with tub

 doublebed comfortable

internet american kitchenTV

plank floor

### Description

Nice apartment in Babelsberg. The apartment has a living room within a double bed. The kitchen is open to the living room. The apartment is fully equipped with 2 TV sets. Babelsberg S (S1, S7) Station is a 10-minute walk. The apartment is located directly on the park Babelsberg, and near the city pool Babelsberg.