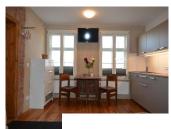

- pictures available

- cooker

refrigerator

Balcony Elevator No Garden No

- bed - bathroom with tub

 doublebed comfortable

internet american kitchenTV

plank floor

flooring material

floor boards

kitchen fitted kitchen

technics

Wifi reception type of heating

central heating system

### Description

Nice apartment in Babelsberg. The apartment has a living room within a double bed. The kitchen is open to the living room. The apartment is fully equipped with 2 TV sets. Babelsberg S (S1, S7) Station is a 10-minute walk. The apartment is located directly on the park Babelsberg, and near the city pool Babelsberg.