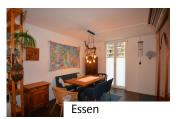

#### AG146141

Exklusives Wohnen in Babelsberg! Diese vollständig möblierte 60m² Wohnung begeistert mit einem großzügigen, loftartigen Raum, hochwertiger Ausstattung und Fußbodenheizung. Nur 10 Minuten zu Fuß von der S-Bahn entfernt bietet sie nicht nur eine erstklassige Anbindung, sondern auch ein stilvolles Ambiente. Die offene Küche ist vollständig ausgestattet, die große Terrasse lädt zum Entspannen ein. Mit Waschmaschine, großem TV und inkludiertem Internet erfüllt diese Wohnung höchste Ansprüche an Komfort und Wohnqualität.