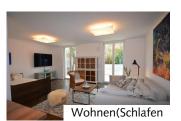

#### AG146141

Exklusives Wohnen in Babelsberg! Diese vollständig möblierte 60m² Wohnung begeistert mit einem großzügigen, loftartigen Raum, hochwertiger Ausstattung und Fußbodenheizung. Nur 10 Minuten zu Fuß von der S-Bahn entfernt bietet sie nicht nur eine erstklassige Anbindung, sondern auch ein stilvolles Ambiente. Die offene Küche ist vollständig ausgestattet, die große Terrasse lädt zum Entspannen ein. Mit Waschmaschine, großem TV und inkludiertem Internet erfüllt diese Wohnung höchste Ansprüche an Komfort und Wohnqualität.