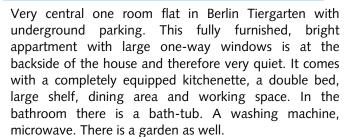

### **Facilities**

bathroom with tub - central heating cooker refrigerator TV

 table/desk telephone tiled floor comfortable garagekitchen

microwave washing machine - hifi-system

- pictures available loft-beð - dishwasher bed

internet flooring material

kitchen with dishwasher technics Wifi reception

Description

The flat is situated near Kurfürstendamm and the famous Tiergarten. The metro station Wittenbergplatz (U1/U2/U3) is only 700 meters away. Parking on request: 60.00 EUR/month.